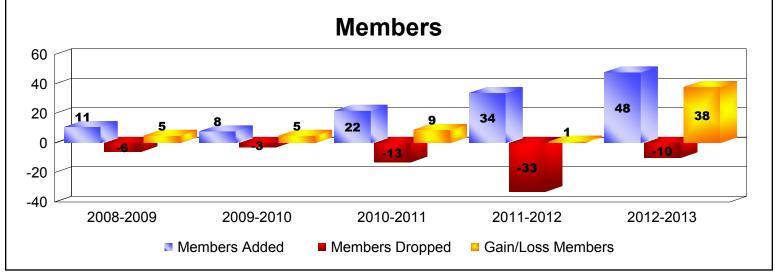

MBR0065 Page 2 of 4 9/12/2013 11:18:27AM

District 204 CNMI As of June 2013 Cumulative

| Year      | New<br>Clubs | Dropped<br>Clubs | Gain/<br>Loss<br>Clubs | New<br>Members | Charter<br>Members | Reinstate<br>Members | Transfer<br>Members | Total<br>Member<br>Added | Total<br>Members<br>Dropped | Gain/<br>Loss<br>Members |
|-----------|--------------|------------------|------------------------|----------------|--------------------|----------------------|---------------------|--------------------------|-----------------------------|--------------------------|
| 2008-2009 | 0            | 0                | 0                      | 9              | 0                  | 2                    | 0                   | 11                       | -6                          | 5                        |
| 2009-2010 | 0            | 0                | 0                      | 8              | 0                  | 0                    | 0                   | 8                        | -3                          | 5                        |
| 2010-2011 | 0            | 0                | 0                      | 14             | 0                  | 8                    | 0                   | 22                       | -13                         | 9                        |
| 2011-2012 | 0            | 0                | 0                      | 7              | 0                  | 26                   | 1                   | 34                       | -33                         | 1                        |
| 2012-2013 | 1            | 0                | 1                      | 27             | 21                 | 0                    | 0                   | 48                       | -10                         | 38                       |
| Average   | 0            | 0                | 0                      | 13             | 4                  | 7                    | 0                   | 25                       | -13                         | 12                       |