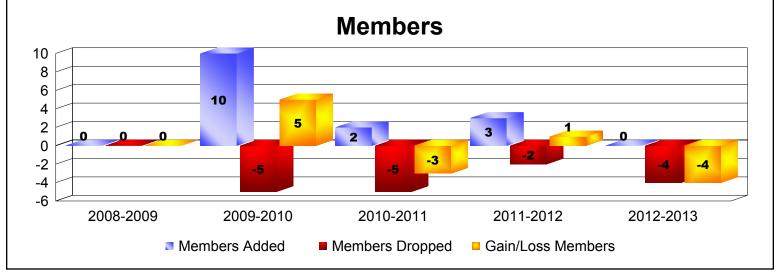

MBR0065 Page 1 of 4 9/12/2013 11:18:27AM

| Year      | New<br>Clubs | Dropped<br>Clubs | Gain/<br>Loss<br>Clubs | New<br>Members | Charter<br>Members | Reinstate<br>Members | Transfer<br>Members | Total<br>Member<br>Added | Total<br>Members<br>Dropped | Gain/<br>Loss<br>Members |
|-----------|--------------|------------------|------------------------|----------------|--------------------|----------------------|---------------------|--------------------------|-----------------------------|--------------------------|
| 2008-2009 | 0            | 0                | 0                      | 0              | 0                  | 0                    | 0                   | 0                        | 0                           | 0                        |
| 2009-2010 | 0            | 0                | 0                      | 10             | 0                  | 0                    | 0                   | 10                       | -5                          | 5                        |
| 2010-2011 | 0            | 0                | 0                      | 2              | 0                  | 0                    | 0                   | 2                        | -5                          | -3                       |
| 2011-2012 | 0            | 0                | 0                      | 3              | 0                  | 0                    | 0                   | 3                        | -2                          | 1                        |
| 2012-2013 | 0            | 0                | 0                      | 0              | 0                  | 0                    | 0                   | 0                        | -4                          | -4                       |
| Average   | 0            | 0                | 0                      | 3              | 0                  | 0                    | 0                   | 3                        | -3                          | 0                        |