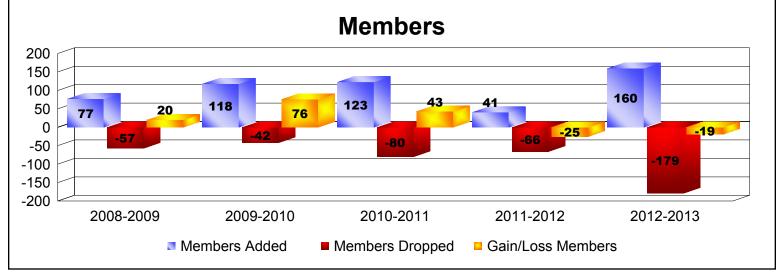

District 204 GUAM As of June 2013 Cumulative

| Year      | New<br>Clubs | Dropped<br>Clubs | Gain/<br>Loss<br>Clubs | New<br>Members | Charter<br>Members | Reinstate<br>Members | Transfer<br>Members | Total<br>Member<br>Added | Total<br>Members<br>Dropped | Gain/<br>Loss<br>Members |
|-----------|--------------|------------------|------------------------|----------------|--------------------|----------------------|---------------------|--------------------------|-----------------------------|--------------------------|
| 2008-2009 | 0            | -1               | -1                     | 75             | 0                  | 2                    | 0                   | 77                       | -57                         | 20                       |
| 2009-2010 | 0            | 0                | 0                      | 107            | 0                  | 10                   | 1                   | 118                      | -42                         | 76                       |
| 2010-2011 | 3            | 0                | 3                      | 59             | 62                 | 2                    | 0                   | 123                      | -80                         | 43                       |
| 2011-2012 | 0            | 0                | 0                      | 31             | 2                  | 6                    | 2                   | 41                       | -66                         | -25                      |
| 2012-2013 | 1            | -2               | -1                     | 56             | 22                 | 81                   | 1                   | 160                      | -179                        | -19                      |
| Average   | 1            | -1               | 0                      | 66             | 17                 | 20                   | 1                   | 104                      | -85                         | 19                       |