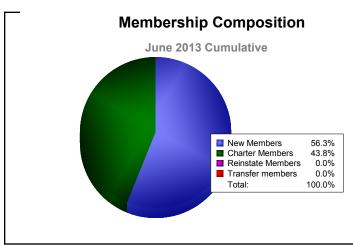

MBR0065 Page 2 of 4 9/12/2013 11:18:27AM

District 204 CNMI As of June 2013 Cumulative

| Year      | New<br>Clubs | Dropped<br>Clubs | Gain/<br>Loss<br>Clubs | New<br>Members | Charter<br>Members | Reinstate<br>Members | Transfer<br>Members | Total<br>Member<br>Added | Total<br>Members<br>Dropped | Gain/<br>Loss<br>Members |
|-----------|--------------|------------------|------------------------|----------------|--------------------|----------------------|---------------------|--------------------------|-----------------------------|--------------------------|
| 2008-2009 | 0            | 0                | 0                      | 9              | 0                  | 2                    | 0                   | 11                       | -6                          | 5                        |
| 2009-2010 | 0            | 0                | 0                      | 8              | 0                  | 0                    | 0                   | 8                        | -3                          | 5                        |
| 2010-2011 | 0            | 0                | 0                      | 14             | 0                  | 8                    | 0                   | 22                       | -13                         | 9                        |
| 2011-2012 | 0            | 0                | 0                      | 7              | 0                  | 26                   | 1                   | 34                       | -33                         | 1                        |
| 2012-2013 | 1            | 0                | 1                      | 27             | 21                 | 0                    | 0                   | 48                       | -10                         | 38                       |
| Average   | 0            | 0                | 0                      | 13             | 4                  | 7                    | 0                   | 25                       | -13                         | 12                       |