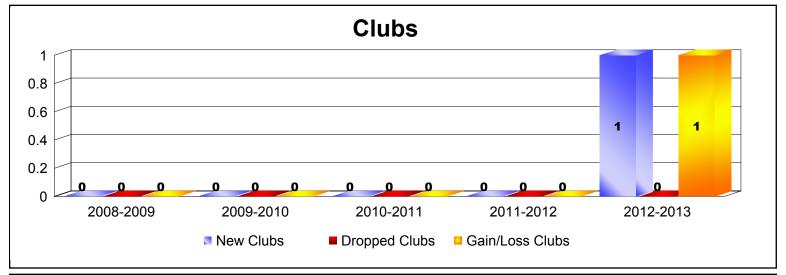

MBR0065 Page 2 of 4 9/12/2013 11:18:27AM

District 204 CNMI As of June 2013 Cumulative

| Year      | New<br>Clubs | Dropped<br>Clubs | Gain/<br>Loss<br>Clubs | New<br>Members | Charter<br>Members | Reinstate<br>Members | Transfer<br>Members | Total<br>Member<br>Added | Total<br>Members<br>Dropped | Gain/<br>Loss<br>Members |
|-----------|--------------|------------------|------------------------|----------------|--------------------|----------------------|---------------------|--------------------------|-----------------------------|--------------------------|
| 2008-2009 | 0            | 0                | 0                      | 9              | 0                  | 2                    | 0                   | 11                       | -6                          | 5                        |
| 2009-2010 | 0            | 0                | 0                      | 8              | 0                  | 0                    | 0                   | 8                        | -3                          | 5                        |
| 2010-2011 | 0            | 0                | 0                      | 14             | 0                  | 8                    | 0                   | 22                       | -13                         | 9                        |
| 2011-2012 | 0            | 0                | 0                      | 7              | 0                  | 26                   | 1                   | 34                       | -33                         | 1                        |
| 2012-2013 | 1            | 0                | 1                      | 27             | 21                 | 0                    | 0                   | 48                       | -10                         | 38                       |
| Average   | 0            | 0                | 0                      | 13             | 4                  | 7                    | 0                   | 25                       | -13                         | 12                       |