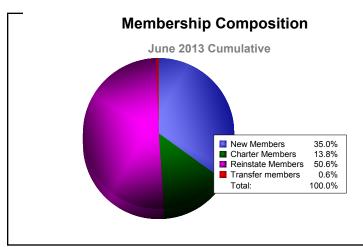

District 204 GUAM As of June 2013 Cumulative

| Year      | New<br>Clubs | Dropped<br>Clubs | Gain/<br>Loss<br>Clubs | New<br>Members | Charter<br>Members | Reinstate<br>Members | Transfer<br>Members | Total<br>Member<br>Added | Total<br>Members<br>Dropped | Gain/<br>Loss<br>Members |
|-----------|--------------|------------------|------------------------|----------------|--------------------|----------------------|---------------------|--------------------------|-----------------------------|--------------------------|
| 2008-2009 | 0            | -1               | -1                     | 75             | 0                  | 2                    | 0                   | 77                       | -57                         | 20                       |
| 2009-2010 | 0            | 0                | 0                      | 107            | 0                  | 10                   | 1                   | 118                      | -42                         | 76                       |
| 2010-2011 | 3            | 0                | 3                      | 59             | 62                 | 2                    | 0                   | 123                      | -80                         | 43                       |
| 2011-2012 | 0            | 0                | 0                      | 31             | 2                  | 6                    | 2                   | 41                       | -66                         | -25                      |
| 2012-2013 | 1            | -2               | -1                     | 56             | 22                 | 81                   | 1                   | 160                      | -179                        | -19                      |
| Average   | 1            | -1               | 0                      | 66             | 17                 | 20                   | 1                   | 104                      | -85                         | 19                       |