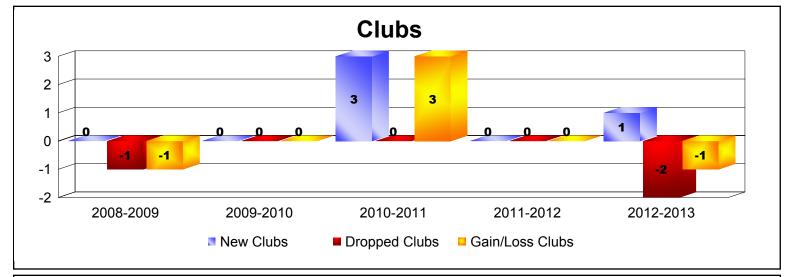

District 204 GUAM As of June 2013 Cumulative

| Year      | New<br>Clubs | Dropped<br>Clubs | Gain/<br>Loss<br>Clubs | New<br>Members | Charter<br>Members | Reinstate<br>Members | Transfer<br>Members | Total<br>Member<br>Added | Total<br>Members<br>Dropped | Gain/<br>Loss<br>Members |
|-----------|--------------|------------------|------------------------|----------------|--------------------|----------------------|---------------------|--------------------------|-----------------------------|--------------------------|
| 2008-2009 | 0            | -1               | -1                     | 75             | 0                  | 2                    | 0                   | 77                       | -57                         | 20                       |
| 2009-2010 | 0            | 0                | 0                      | 107            | 0                  | 10                   | 1                   | 118                      | -42                         | 76                       |
| 2010-2011 | 3            | 0                | 3                      | 59             | 62                 | 2                    | 0                   | 123                      | -80                         | 43                       |
| 2011-2012 | 0            | 0                | 0                      | 31             | 2                  | 6                    | 2                   | 41                       | -66                         | -25                      |
| 2012-2013 | 1            | -2               | -1                     | 56             | 22                 | 81                   | 1                   | 160                      | -179                        | -19                      |
| Average   | 1            | -1               | 0                      | 66             | 17                 | 20                   | 1                   | 104                      | -85                         | 19                       |