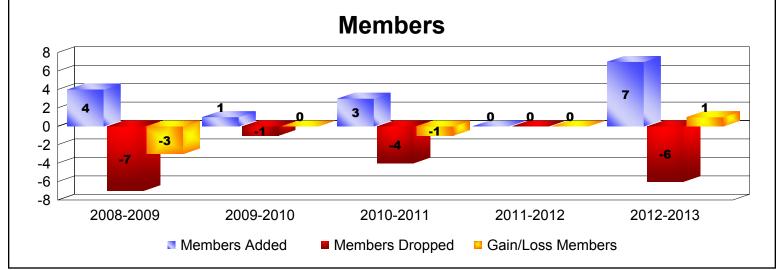

| Year      | New<br>Clubs | Dropped<br>Clubs | Gain/<br>Loss<br>Clubs | New<br>Members | Charter<br>Members | Reinstate<br>Members | Transfer<br>Members | Total<br>Member<br>Added | Total<br>Members<br>Dropped | Gain/<br>Loss<br>Members |
|-----------|--------------|------------------|------------------------|----------------|--------------------|----------------------|---------------------|--------------------------|-----------------------------|--------------------------|
| 2008-2009 | 0            | 0                | 0                      | 4              | 0                  | 0                    | 0                   | 4                        | -7                          | -3                       |
| 2009-2010 | 0            | 0                | 0                      | 1              | 0                  | 0                    | 0                   | 1                        | -1                          | 0                        |
| 2010-2011 | 0            | 0                | 0                      | 3              | 0                  | 0                    | 0                   | 3                        | -4                          | -1                       |
| 2011-2012 | 0            | 0                | 0                      | 0              | 0                  | 0                    | 0                   | 0                        | 0                           | 0                        |
| 2012-2013 | 0            | 0                | 0                      | 7              | 0                  | 0                    | 0                   | 7                        | -6                          | 1                        |
| Average   | 0            | 0                | 0                      | 3              | 0                  | 0                    | 0                   | 3                        | -4                          | -1                       |